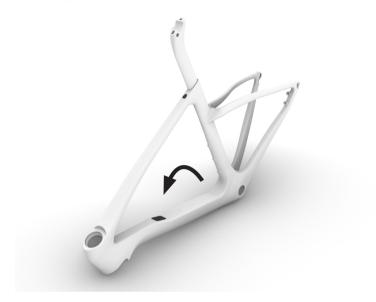

### 2. SEATPOST REMOVAL INSTRUCTIONS N°2

1. Tilt bike at 45 degrees: rise rear dropouts until top tube slope reach 45 degrees.

**2.** Unscrew grub screw and remove seatpost: do the same procedure as instruction n°1. If you maintain constantly the slope. M6 screw does not needed.