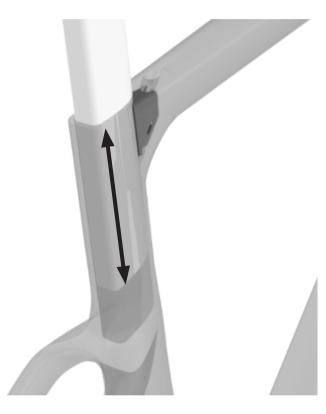

#### 6. SEATPOST MINIMUM INSERTION

Seatpost minimum insertion allowed is 90mm from upper edge of the seat tube. If needed, cut seatpost to reach correct saddle hight. Before cutting verify to keep the minimum insertion. Limit decal applied on seatposts is valid only for intact seatposts.