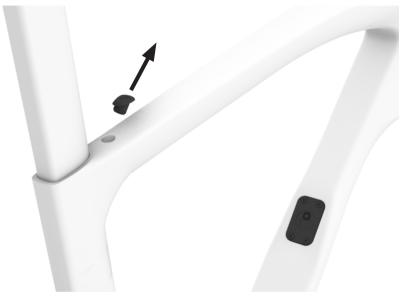

# 1. SEATPOST REMOVAL INSTRUCTIONS N°1

1. Rubber cap removal: do not use metal tools.

2. Grub screw removal: unscrew and take out it.

**3.** M6 screw insertion: insert without tightening, do not lock seatpost in position. Use a screw longer than 25mm.

**4.** Seatpost removal: remove seatpost. Screw prevent seatpost clamp to fall down inside the frame. Do not remove screw before seatpost insertion.