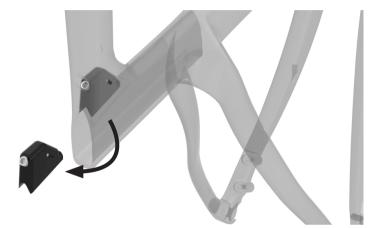

# 3. SEATPOST CLAMP REMOVAL INSTRUCTIONS

- 1. Unscrew grub screw without removing seatpost.
- 2. Tilt the bike rising the fork.
- 3. Remove seatpost and seatpost clamp.