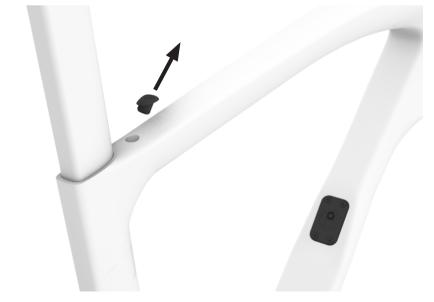

# 1. SEATPOST REMOVAL INSTRUCTIONS N°1

1. Rubber cap removal: do not use metal tools.

2. Grub screw removal: unscrew and take out it.

**3.** M6 screw insertion: insert without tightening, do not lock seatpost in position. Use a screw longer than 25mm.

**4.** Seatpost removal: remove seatpost. Screw prevent seatpost clamp to fall down inside the frame. Do not remove screw before seatpost insertion.