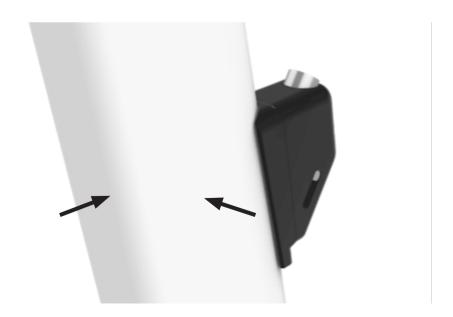

# 3. SEATPOST CLAMP REMOVAL INSTRUCTIONS

- 1. Unscrew grub screw without removing seatpost.
- 2. Tilt the bike rising the fork.
- 3. Remove seatpost and seatpost clamp.

## 4. SEATPOST CLAMP INSERTION INSTRUCTIONS

- 1. Tilt the bike rising rear dropouts.
- 2. Insert seatpost clamp with finger or tool help inside seatpost pocket.
- 3. Insert seatpost then put bike horizontal.