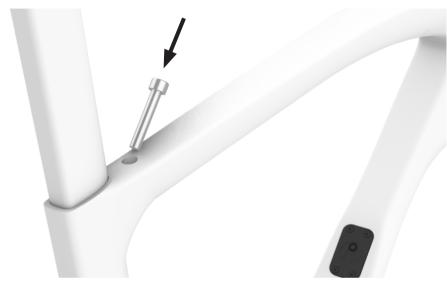

# 1. SEATPOST REMOVAL INSTRUCTIONS N°1

1. Rubber cap removal: do not use metal tools.

2. Grub screw removal: unscrew and take out it.

**3.** M6 screw insertion: insert without tightening, do not lock seatpost in position. Use a screw longer than 25mm.

**4.** Seatpost removal: remove seatpost. Screw prevent seatpost clamp to fall down inside the frame. Do not remove screw before seatpost insertion.