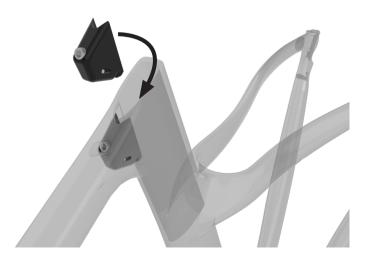

## 4. SEATPOST CLAMP INSERTION INSTRUCTIONS

- 1. Tilt the bike rising rear dropouts.
- 2. Insert seatpost clamp with finger or tool help inside seatpost pocket.
- 3. Insert seatpost then put bike horizontal.