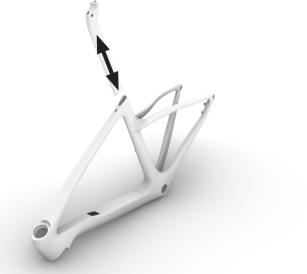

# 1. SEATPOST REMOVAL INSTRUCTIONS N°1

1. Rubber cap removal: do not use metal tools.

2. Grub screw removal: unscrew and take out it.

**3.** M6 screw insertion: insert without tightening, do not lock seatpost in position. Use a screw longer than 25mm.

**4.** Seatpost removal: remove seatpost. Screw prevent seatpost clamp to fall down inside the frame. Do not remove screw before seatpost insertion.