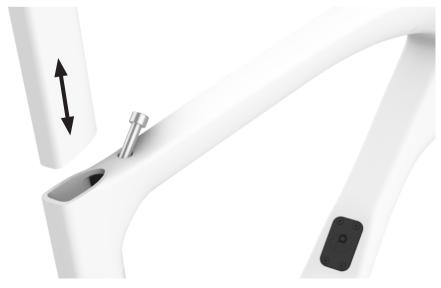

**4.** Seatpost removal: remove seatpost. Screw prevent seatpost clamp to fall down inside the frame. Do not remove screw before seatpost insertion.

## 4. SEATPOST CLAMP INSERTION INSTRUCTIONS

- 1. Tilt the bike rising rear dropouts.
- 2. Insert seatpost clamp with finger or tool help inside seatpost pocket.
- 3. Insert seatpost then put bike horizontal.