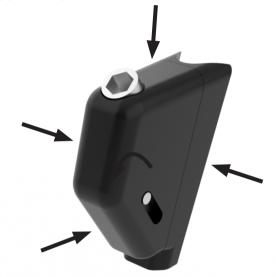

# 1. SEATPOST REMOVAL INSTRUCTIONS N°1

1. Rubber cap removal: do not use metal tools.

2. Grub screw removal: unscrew and take out it.

**3.** M6 screw insertion: insert without tightening, do not lock seatpost in position. Use a screw longer than 25mm.

**4.** Seatpost removal: remove seatpost. Screw prevent seatpost clamp to fall down inside the frame. Do not remove screw before seatpost insertion.